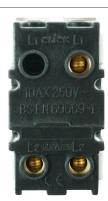

Maximum Voltage 250V∼ 50Hz

Load Rating 10AX (Suitable for Inductive Loads)

**Terminal Size** 5mmø **Terminal Torque** 1.8Nm

**Terminal Capacity** 4 x 1.5mm<sup>2</sup> or 3 x 2.5mm<sup>2</sup>

Ingress Protection IP26

Back Box Depth Dependent on Plate Used

Termination Type Screw

Operational Temperature -5°C to +40°C

Warranty 1 Year

**Standards** BS EN 60669-1:1999 +A1:2002 +A2:2008

Additional Information Ensure that the mains supply is isolated before commencing installation and refer to the circuit